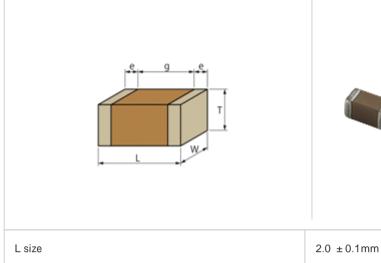

## Shape

|--|

| L size                                | 2.0 ±0.1mm   |
|---------------------------------------|--------------|
| W size                                | 1.25 ±0.1mm  |
| T size                                | 0.6 ±0.1mm   |
| External terminal width e             | 0.2 to 0.7mm |
| Distance between external terminals g | 0.7mm min.   |
| Size code in inch(mm)                 | 0805 (2012)  |