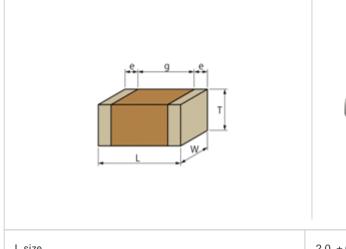

### Shape

| L size                                | 2.0 ±0.1mm   |
|---------------------------------------|--------------|
| W size                                | 1.25 ±0.1mm  |
| T size                                | 1.25 ±0.1mm  |
| External terminal width e             | 0.2 to 0.7mm |
| Distance between external terminals g | 0.7mm min.   |
| Size code in inch(mm)                 | 0805 (2012)  |