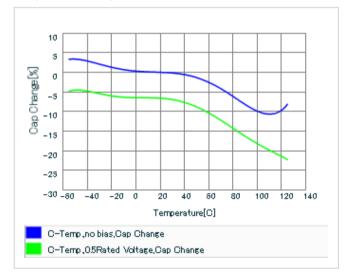

0.2 to 0.5mm

0.5mm min.

0603 (1608)

URL : http://www.murata.co.jp/

Last updated: 2013/11/20

DC bias characteristics

Capacitance - temperature characteristics

S parameter (Smith chart S11)