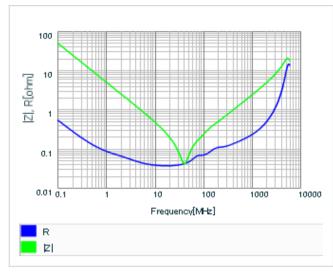

0.2 to 0.5mm

0.5mm min.

0603 (1608)

URL : http://www.murata.co.jp/

Last updated: 2013/11/20

DC bias characteristics

Capacitance - temperature characteristics

S parameter (Smith chart S11)