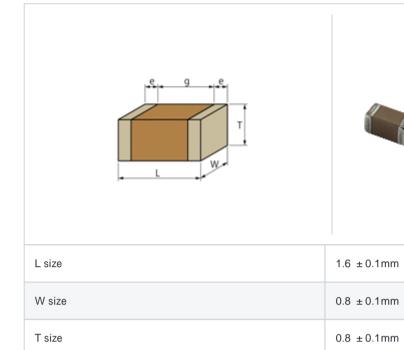

## Shape

| References |
|------------|
| References |

"#" indicates a package specification code.

| Packaging | Specifications     | Minimum quantity |
|-----------|--------------------|------------------|
| D         | 180mm Paper taping | 4000             |
| J         | 330mm Paper taping | 10000            |

## Specifications

External terminal width e

Size code in inch(mm)

Distance between external terminals g

| Capacitance                                      | 33000pF ±10% |
|--------------------------------------------------|--------------|
| Rated voltage                                    | 25Vdc        |
| Temperature characteristics (complied standard)  | R(JIS)       |
| Capacitance change rate                          | ± 15.0%      |
| Temperature range of temperature characteristics | -55 to 125   |
| Operating temperature range                      | -55 to 125   |