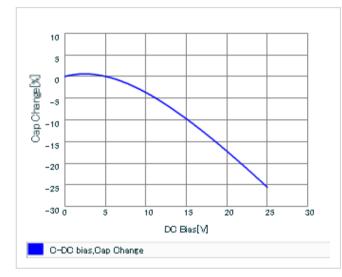

0.2 to 0.5mm

0.5mm min.

0603 (1608)

URL : http://www.murata.co.jp/

Last updated: 2013/11/20

DC bias characteristics

Capacitance - temperature characteristics

S parameter (Smith chart S11)