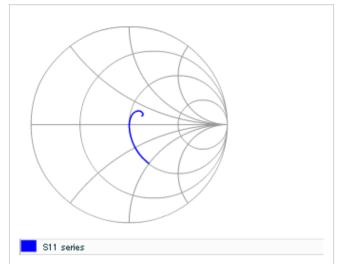

0.2 to 0.5mm

0.5mm min.

0603 (1608)

URL : http://www.murata.co.jp/

Last updated: 2013/11/20

DC bias characteristics

Capacitance - temperature characteristics

S parameter (Smith chart S11)