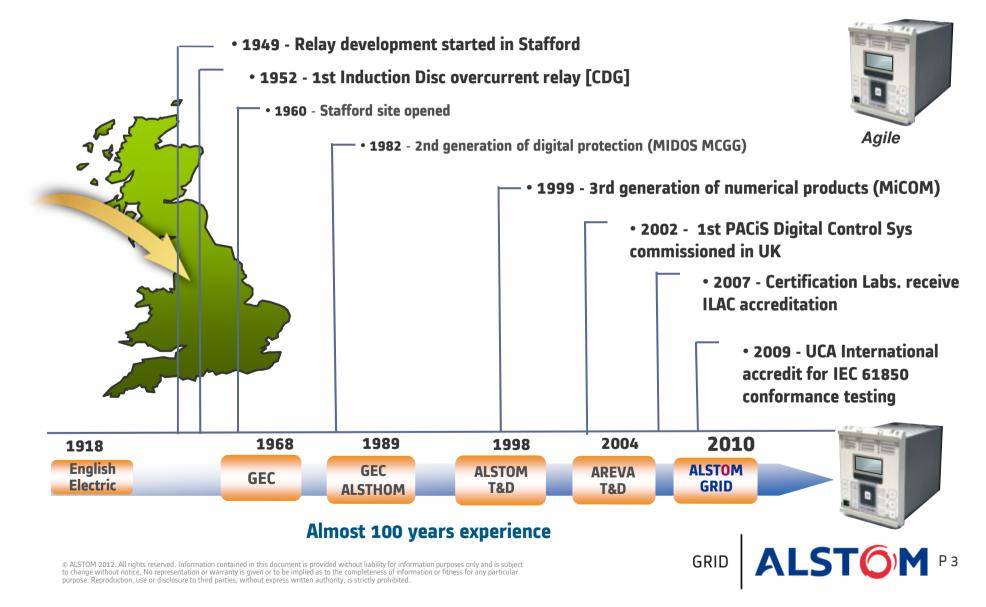

# ALSTOM RELAY PRODUCT RANGE

Jakarta February 2014

GRID



# Substation Automation Solutions Offer







© ALS 10/M 2012. All rights reserved. Information cont to change without notice. No representation or warranty is given or to be implied as to the completeness of information or fitness for any particular





# ALSTOM GRID Protection Covers all Areas of your Power System



#### Substation Automation Solutions Portfolio and offering

Numerical Protection Relays MiCOM Alstom Px40

> MiCOM Px40 Agile Feeder Management

Digital Protection Relays MiCOM Alstom Px40-9.2

P847 Phasor Measurement Unit Mx70 Measurement

> Electromechanical Hinged Armature relays







Digital Control System DS Agile incl. C264

Substation Digitalization DAP Server (ASAT)

**Control Switches** 

Legacy DCS SPACE2000, PSCN, PACiS

> Conventional Control Protection panels

> > ALS'

GRID



© ALSTOM 2012. All rights reserved. Information contained in this document is provided without liability for information purposes only and is subject to change without notice. No representation or warranty is given or to be implied a