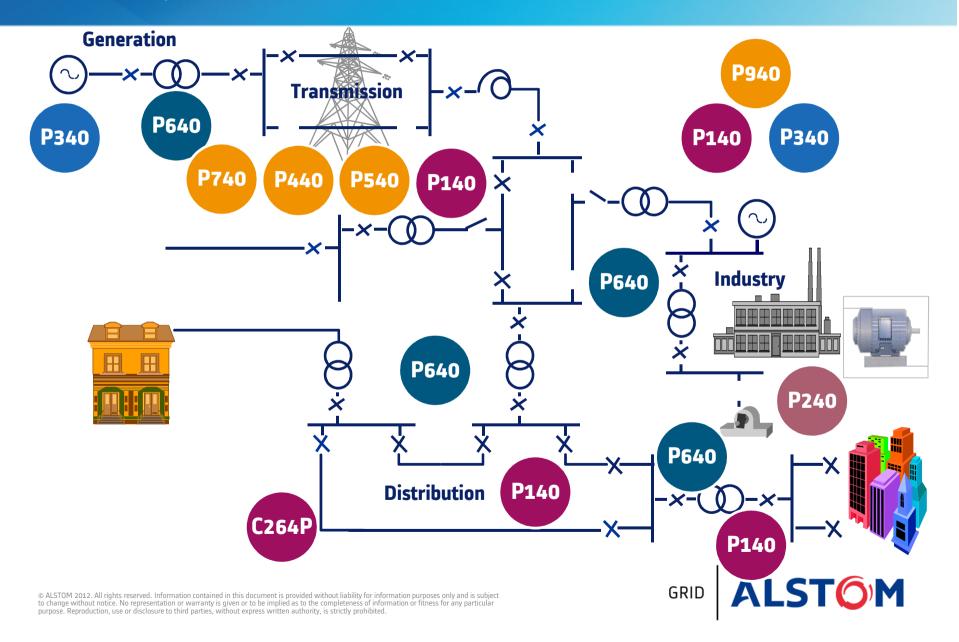

# ALSTOM RELAY PRODUCT RANGE

Jakarta February 2014

GRID



# Substation Automation Solutions Offer







© ALS 10/M 2012. All rights reserved. Information cont to change without notice. No representation or warranty is given or to be implied as to the completeness of information or fitness for any particular





# ALSTOM GRID Protection Covers all Areas of your Power System



#### Substation Automation Solutions Portfolio and offering

Numerical Protection Relays MiCOM Alstom Px40

> MiCOM Px40 Agile Feeder Management

Digital Protection Relays MiCOM Alstom Px40-9.2

P847 Phasor Measurement Unit Mx70 Measurement

> Electromechanical Hinged Armature relays







Digital Control System DS Agile incl. C264

Substation Digitalization DAP Server (ASAT)

**Control Switches** 

Legacy DCS SPACE2000, PSCN, PACiS

> Conventional Control Protection panels

> > ALS'

GRID



© ALSTOM 2012. All rights reserved. Information contained in this document is provided without liability for information purposes only and is subject to change without notice. No representation or warranty is given or to be implied as to the completeness of information or fitness for any particular