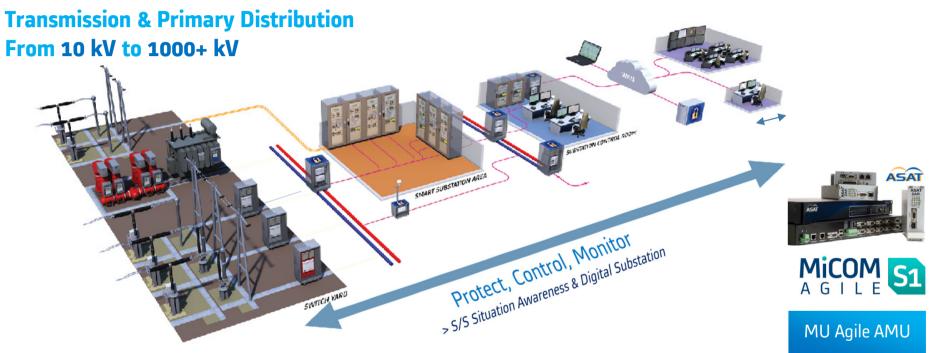

# ALSTOM GRID Protection Covers all Areas of your Power System

#### Substation Automation Solutions Portfolio and offering

Numerical Protection Relays MiCOM Alstom Px40

> MiCOM Px40 Agile Feeder Management

Digital Protection Relays MiCOM Alstom Px40-9.2

P847 Phasor Measurement Unit Mx70 Measurement

> Electromechanical Hinged Armature relays

Digital Control System DS Agile incl. C264

Substation Digitalization DAP Server (ASAT)

**Control Switches** 

Legacy DCS SPACE2000, PSCN, PACiS

> Conventional Control Protection panels