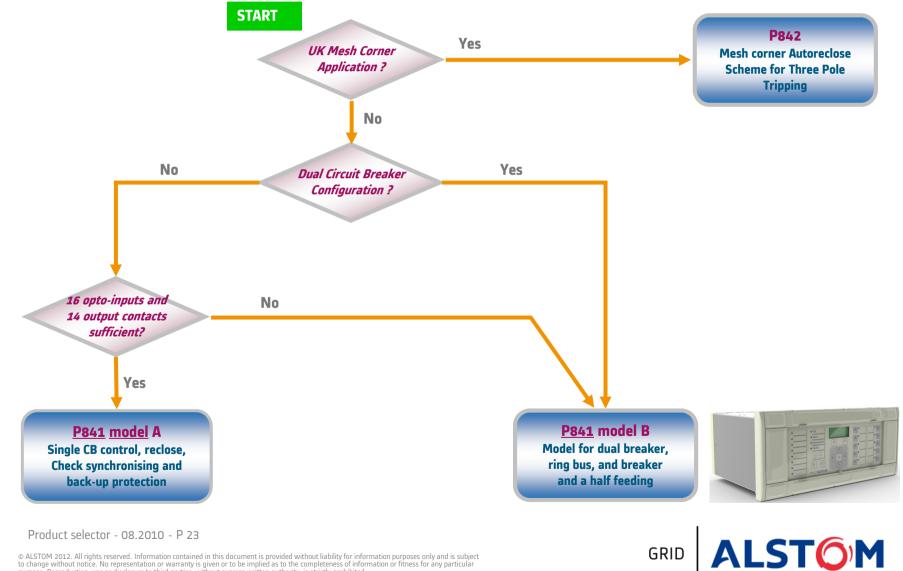

# Autoreclose & Breaker Fail

to change without notice. No representation or warranty is given or to be implied as to the completeness of information or fitness for any particular purpose. Reproduction, use or disclosure to third parties, without express written authority, is strictly prohibited.