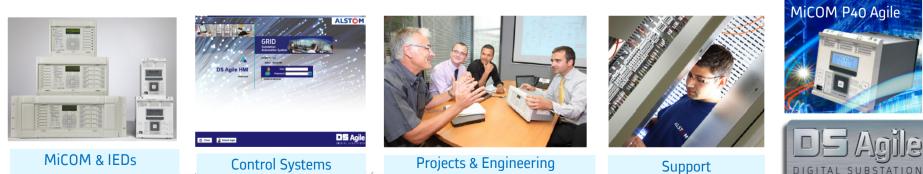

#### Substation Automation Solutions Portfolio and offering

Numerical Protection Relays MiCOM Alstom Px40

> MiCOM Px40 Agile Feeder Management

Digital Protection Relays MiCOM Alstom Px40-9.2

P847 Phasor Measurement Unit Mx70 Measurement

> Electromechanical Hinged Armature relays

Digital Control System DS Agile incl. C264

Substation Digitalization DAP Server (ASAT)

**Control Switches** 

Legacy DCS SPACE2000, PSCN, PACiS

> Conventional Control Protection panels