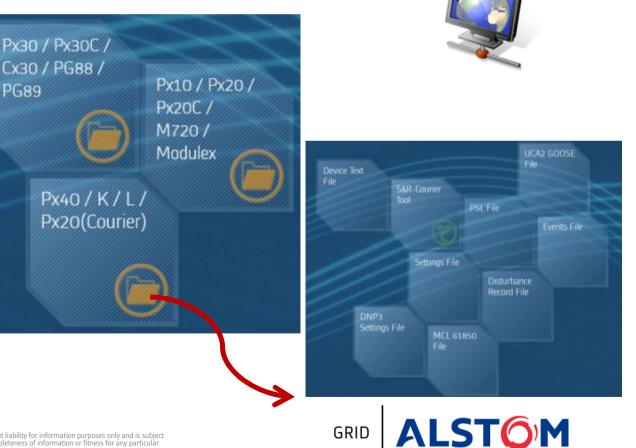

# MiCOM S1 Agile

#### **System Explorer**

- Displays a virtual system of the managed devices.
- System is graphically displayed as tree with different nodes referred as elements (system, substations, voltage levels, bays, etc.,)

#### **Device Configuration**

- Setting file and logic creation, editing and transfer to and from the IEDs.
- Management of events and disturbance records

© ALSTOM 2012. All rights reserved. Information contained in this document is provided without liability for information purposes only and is subject to change without notice. No representation or warranty is given or to be implied as to the completeness of information or fitness for any particular purpose. Reproduction, use or disclosure to third parties, without express written authority, is strictly prohibited.