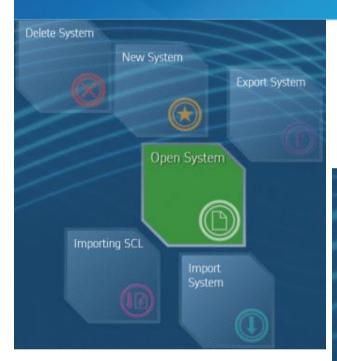

# MiCOM S1 Agile

#### **System Explorer**

- Displays a virtual system of the managed devices.
- System is graphically displayed as tree with different nodes referred as elements (system, substations, voltage levels, bays, etc.,)

#### **Device Configuration**

- Setting file and logic creation, editing and transfer to and from the IEDs.
- Management of events and disturbance records

© ALSTOM 2012. All rights reserved. Information contained in this document is provided without liability for information purposes only and is subject to change without notice. No representation or warranty is given or to be implied as to the completeness of information or fitness for any particular purpose. Reproduction, use or disclosure to third parties, without express written authority, is strictly prohibited.