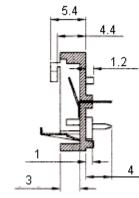

| multicomp | PART NO.    |       | REVISIONS |             |       |          |        |          |        |          |
|-----------|-------------|-------|-----------|-------------|-------|----------|--------|----------|--------|----------|
|           | CH23-1220LF | ECN # | REV       | DESCRIPTION | DRAWN | DATE     | CHECKD | DATE     | APPRVD | DATE     |
|           |             | -     | А         | RELEASED    | Asha  | 26/11/11 | Veena  | 26/11/11 |        | 10/12/11 |
|           |             |       |           |             |       |          |        |          |        |          |







Section A-A

PCB Mounting Layout Dimensions : Millimetres

## Specifications:

## Material:

| Housing               | : PBT + 30% GF black colour       |
|-----------------------|-----------------------------------|
| Contact               | : Phosphor bronze 0.2 mm thick    |
|                       | Tin plated over nickel            |
| Current rating        | : 2 A ac / dc                     |
| Voltage rating        | : 500 V ac / dc                   |
| Contact resistance    | : 30 mΩ                           |
| Insulation resistance | : 500 MΩ                          |
| Temperature range     | : -55°C to +85°C                  |
| Humidity              | : 40°C and 90 - 95% RH for 96 hrs |
|                       |                                   |

## Part Number Table