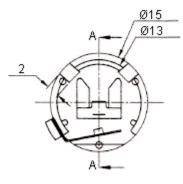

| multicomp | PART NO.    |       | REVISIONS |             |       |          |        |          |        |          |
|-----------|-------------|-------|-----------|-------------|-------|----------|--------|----------|--------|----------|
|           | CH23-1220LF | ECN # | REV       | DESCRIPTION | DRAWN | DATE     | CHECKD | DATE     | APPRVD | DATE     |
|           |             | -     | А         | RELEASED    | Asha  | 26/11/11 | Veena  | 26/11/11 |        | 10/12/11 |
|           |             |       |           |             |       |          |        |          |        |          |







Section A-A

PCB Mounting Layout Dimensions : Millimetres

## Specifications:

## Material:

| Housing               | : PBT + 30% GF black colour       |
|-----------------------|-----------------------------------|
| Contact               | : Phosphor bronze 0.2 mm thick    |
|                       | Tin plated over nickel            |
| Current rating        | : 2 A ac / dc                     |
| Voltage rating        | : 500 V ac / dc                   |
| Contact resistance    | : 30 mΩ                           |
| Insulation resistance | : 500 MΩ                          |
| Temperature range     | : -55°C to +85°C                  |
| Humidity              | : 40°C and 90 - 95% RH for 96 hrs |
|                       |                                   |

## Part Number Tab