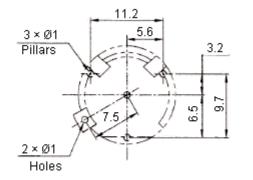

| multicomp | PART NO.    |       | REVISIONS |             |       |          |        |          |        |          |
|-----------|-------------|-------|-----------|-------------|-------|----------|--------|----------|--------|----------|
|           | CH23-1220LF | ECN # | REV       | DESCRIPTION | DRAWN | DATE     | CHECKD | DATE     | APPRVD | DATE     |
|           |             | -     | А         | RELEASED    | Asha  | 26/11/11 | Veena  | 26/11/11 |        | 10/12/11 |
|           |             |       |           |             |       |          |        |          |        |          |







Section A-A

PCB Mounting Layout Dimensions : Millimetres

## Specifications:

## Material:

| Housing               | : PBT + 30% GF black colour       |
|-----------------------|-----------------------------------|
| Contact               | : Phosphor bronze 0.2 mm thick    |
|                       | Tin plated over nickel            |
| Current rating        | : 2 A ac / dc                     |
| Voltage rating        | : 500 V ac / dc                   |
| Contact resistance    | : 30 mΩ                           |
| Insulation resistance | : 500 MΩ                          |
| Temperature range     | : -55°C to +85°C                  |
| Humidity              | : 40°C and 90 - 95% RH for 96 hrs |
|                       |                                   |

## Part Number Table