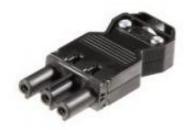

#### Female connector with strain relief GST18I3S B1 ZR1 SW

Connector GST18i3, 3 pole, female, screw connection, 250 V, 20 A, colour of coding: white, colour of housing: black

| Art.No.    | 92.931.3053.1 |
|------------|---------------|
| EAN        | 4015573721852 |
| Order unit | 1 pieces      |

#### Model

| Model           | female |
|-----------------|--------|
| Number of poles | 3      |

| Connection type           | Screw connection |
|---------------------------|------------------|
| Degree of protection (IP) | IP20             |

## **Dimensions**

| Length | 69.4 mm |
|--------|---------|
| Width  | 28.2 mm |
| Height | 12.6 mm |