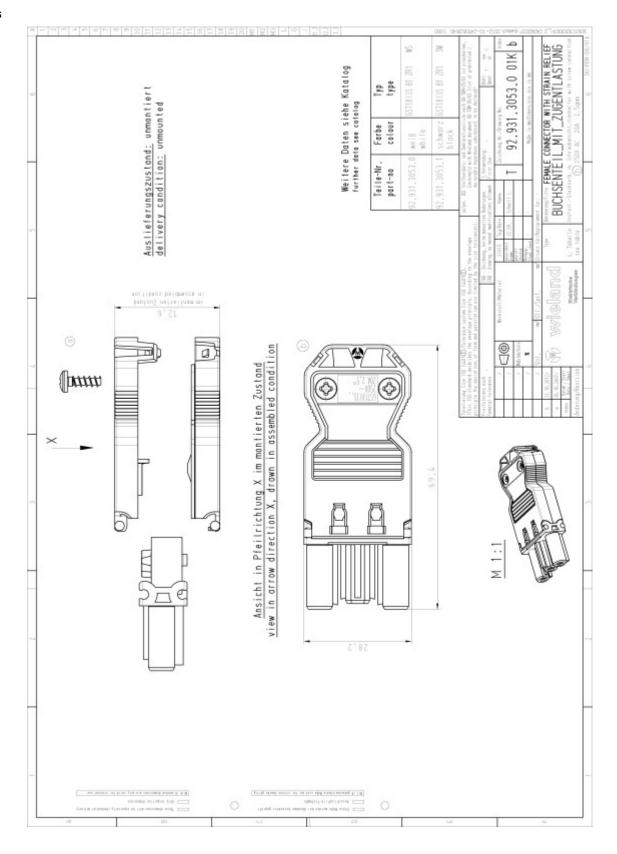

# Drawings

## **Dimensions**

| Length | 69.4 mm |
|--------|---------|
| Width  | 28.2 mm |
| Height | 12.6 mm |