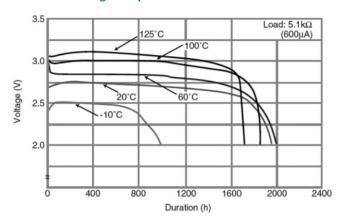

bonmonofluoride cells can operate in the temperatures up to 125°C

# **Dimensions**



<sup>\*</sup> Panasonic offers batteries with tabs or lead wires.

# **Specifications**

| Part number           |                | BR2477A         |
|-----------------------|----------------|-----------------|
| Nominal voltage       |                | 3V              |
| Nominal capacity      |                | 1000mAh         |
| Continuous drain      |                | 0.03mA          |
| Dimensions*1          | Diameter(Max.) | 24.5mm          |
|                       | Height(Max.)   | 7.7mm           |
| Weight*1              |                | Approx. 7.9g    |
| Operating temperature |                | -40°C to +125°C |

<sup>\*1</sup> Without tabs.

#### Discharge temperature characteristics



# **Applications**

Automotive electronic components(TPMS, ETC), hot water and electricity meters, memory backup(host computers, FA equipment), etc.

This data in this document is for descriptive purposes only and is not intended to make or imply any guarantee or warranty. As of March, 2021. The contents of this product information are subject to change without notice.

#### Please visit our website at:

## **Panasonic Corporation**