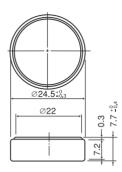

# **Dimensions**

<sup>\*</sup> Panasonic offers batteries with tabs or lead wires.

# **Specifications**

| Part number           |                | BR2477A         |
|-----------------------|----------------|-----------------|
| Nominal voltage       |                | 3V              |
| Nominal capacity      |                | 1000mAh         |
| Continuous drain      |                | 0.03mA          |
| Dimensions*1          | Diameter(Max.) | 24.5mm          |
|                       | Height(Max.)   | 7.7mm           |
| Weight*1              |                | Approx. 7.9g    |
| Operating temperature |                | -40°C to +125°C |