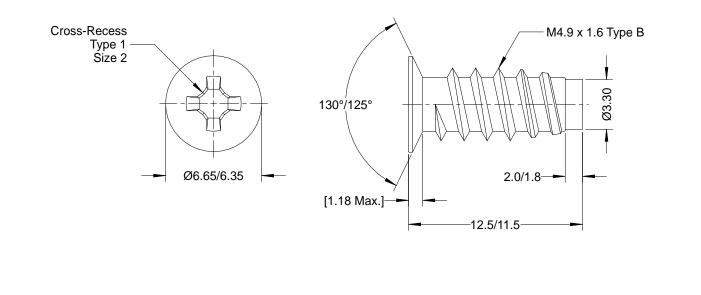

§ Indicates change from previous revision

NOTES:

- 1. Material: Case-hardened carbon steel.
- 2. Finish: Bright nickel over copper flash per ASTM B 689 Type 1, Class 5.
- Material and finish comply with European Union Restriction of Hazardous Substances Directive 2002/95/EC (RoHS) and Directive 2011/65/EU (RoHS 2). §

|                                                                                         | COMPONENT                                                                                                                                                                                                 | Screw                                                                                                     |        |                                                       |   |        |
|-----------------------------------------------------------------------------------------|-----------------------------------------------------------------------------------------------------------------------------------------------------------------------------------------------------------|-----------------------------------------------------------------------------------------------------------|--------|-------------------------------------------------------|---|--------|
| PENCOM                                                                                  | This Drawing is the Draparty of DENCOM                                                                                                                                                                    | Tolerances (Metric)<br>$x.x = \pm 0.2$<br>$x.xx = \pm 0.13$<br>$x^{\circ} = \pm 1^{\circ}$<br>or As Noted |        | SC4169<br>M4.9X12MM PH-FL-FAN-STL-NI<br>SALES DRAWING |   | REV    |
| 300 Industrial Rd., Unit 21 * San Carlos, CA 94070<br>50) 593-3288 * (650) 593-3299 FAX | This Drawing is the Property of PENCOM.<br>It contains confidential, proprietary<br>information that is PENCOM property. Do<br>not disclose to or duplicate for others except<br>as authorized by PENCOM. |                                                                                                           |        |                                                       |   | С      |
|                                                                                         |                                                                                                                                                                                                           |                                                                                                           |        |                                                       |   | SHEET  |
| www.pencomsf.com                                                                        |                                                                                                                                                                                                           | SCALE                                                                                                     | N.T.S. | SALES DRAWING                                         | G | 1 of 1 |