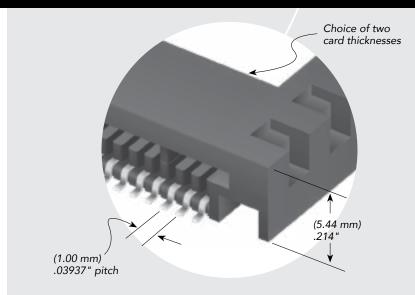

IES** 

# MINI EDGE CARD SOCKET WITH GUIDES

#### **SPECIFICATIONS**

For complete specifications and recommended PCB layouts see www.samtec.com?MB1

Insulator Material: Black LCP

Contact Material: BeCu

Plating:

Sn or Au over 50 µ" (1.27 µm) Ni Current Rating:

2.2 A per pin (6 pins powered)

**Operating Temp Range:** 

-55 °C to +125 °C Insertion Depth:

(5.26 mm) .207" to (6.10 mm) .240"

RoHS Compliant:

### **PROCESSING**

Lead-Free Solderable:

SMT Lead Coplanarity: (0.10 mm) .004" max (20-30) (0.15 mm) .006" max (40-50)\* \*(.004" stencil solution may be available; contact ipg@samtec.com)

#### **RECOGNITIONS**

For complete scope of recognitions see www.samtec.com/quality



## ALSO AVAILABLE (MOQ Required)

· Other platings

Mates with: (0.80 mm) .031" PCB, (1.60 mm) .062" PCB





Some sizes, styles and options are non-standard, non-returnable.