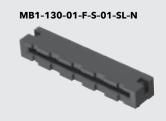

## ALSO AVAILABLE (MOQ Required)

· Other platings

Mates with: (0.80 mm) .031" PCB, (1.60 mm) .062" PCB

Some sizes, styles and options are non-standard, non-returnable.