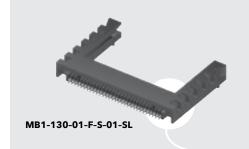

# MINI EDGE CARD SOCKET WITH GUIDES

#### **SPECIFICATIONS**

For complete specifications and recommended PCB layouts see www.samtec.com?MB1

Insulator Material: Black LCP

Contact Material: BeCu

Plating:

Sn or Au over 50 µ" (1.27 µm) Ni Current Rating: