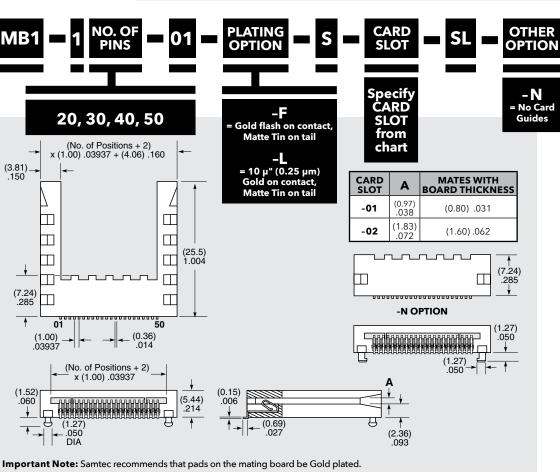

## ALSO AVAILABLE (MOQ Required)

· Other platings

Mates with: (0.80 mm) .031" PCB, (1.60 mm) .062" PCB

Some sizes, styles and options are non-standard, non-returnable.