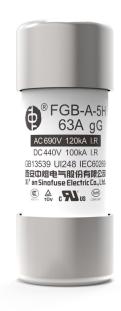

## FGB-A-5H Cartridge fuse

New energy vehicle refers to the vehicle with advanced technical principles, new technology and new structure, which uses unconventional vehicle fuel as the power source

Rated voltage: AC690V,AC690V/DC440V

Rated current:63A Certification:

Suitable for industry: