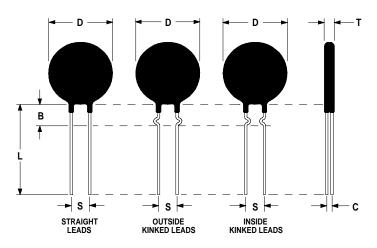

### **Ordering Different Lead Types:**

| Inside Kinked Leads  | Use <b>-A</b> after Ametherm's part # |
|----------------------|---------------------------------------|
| Outside Kinked Leads | Not Available                         |

#### **Mechanical Specifications:**

| D             | $8.0 \pm 0.3 \text{ mm}$  |
|---------------|---------------------------|
| Т             | $3.5 \pm 0.3 \text{ mm}$  |
| Lead Diameter | $0.5 \pm 0.1 \text{ mm}$  |
| S             | $6.35 \pm 0.5 \text{ mm}$ |
| L             | $38.0 \pm 9.0 \text{ mm}$ |
| Inside Kink   | See Dimension             |
| Dimension     | B Below                   |
| В             | $4.5 \pm 0.50 \text{ mm}$ |
| С             | $2.82 \pm 0.5 \text{ mm}$ |