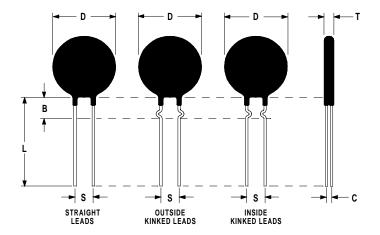

## **Mechanical Specifications**

| D                | 8.0±0.5 mm  |  |  |
|------------------|-------------|--|--|
| T                | 4.0±0.4 mm  |  |  |
| Lead Diameter    | 0.5±0.1mm   |  |  |
| S                | 6.4 ±2.0mm  |  |  |
| L                | 38.0±3.0 mm |  |  |
| Straight Leads   | 5.0±1.0mm   |  |  |
| Coating run down |             |  |  |
| В                | 7.5±3.50mm  |  |  |
| C                | 1.50±0.2mm  |  |  |