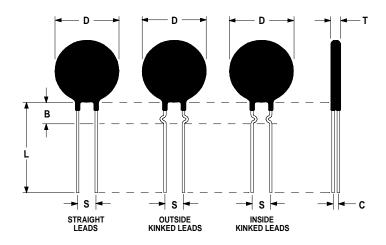

## **Mechanical Specifications:**

| D                | $8.0 \pm 0.5 \text{ mm}$   |
|------------------|----------------------------|
| T                | $4.0 \pm 0.5 \text{ mm}$   |
| Lead Diameter    | $0.5 \pm 0.1 \text{ mm}$   |
| S                | $6.4 \pm 2.0 \text{ mm}$   |
| L                | $38.0 \pm 3.0 \text{ mm}$  |
| Straight Leads   | $5.0 \pm 1.0 \text{ mm}$   |
| Coating Run Down |                            |
| В                | $11.5 \pm 3.50 \text{ mm}$ |
| С                | $1.50 \pm 0.2 \text{ mm}$  |