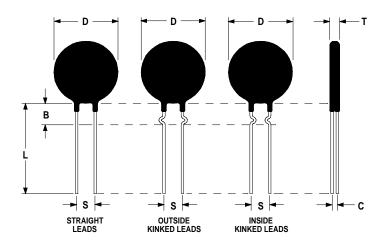

## **Mechanical Specifications:**

| D                | $8.0 \pm 0.5 \; \text{mm}$ |
|------------------|----------------------------|
| T                | $4.0 \pm 0.5 \text{ mm}$   |
| Lead Diameter    | $0.5 \pm 0.1 \text{ mm}$   |
| S                | $6.4 \pm 2.0 \text{ mm}$   |
| L                | $38.0 \pm 3.0 \text{ mm}$  |
| Straight Leads   | $5.0 \pm 1.0 \text{ mm}$   |
| Coating Run Down |                            |
| В                | $11.5 \pm 3.5 \text{ mm}$  |
| С                | $1.50 \pm 0.2 \text{ mm}$  |