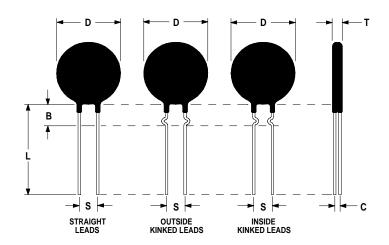

## **Mechanical Specifications:**

| D                | $10.0 \pm 0.5 \text{ mm}$  |
|------------------|----------------------------|
| T                | $3.0 \pm 0.2 \text{ mm}$   |
| Lead Diameter    | $0.4 \pm 0.04 \text{ mm}$  |
| S                | $5.1 \pm 1.0 \text{ mm}$   |
| L                | $12.7 \pm 1.0 \text{ mm}$  |
| Straight Lead    | $3.50 \pm 0.3 \text{ mm}$  |
| Coating Run Down |                            |
| В                | $11.5 \pm 3.50 \text{ mm}$ |
| С                | $2.1 \pm 0.3 \text{ mm}$   |
|                  |                            |