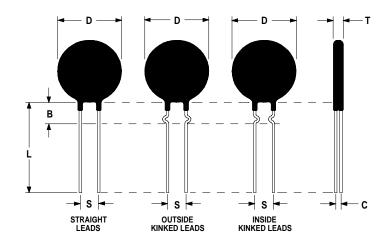

## **Mechanical Specifications:**

| D                | $10.0 \pm 0.5 \text{ mm}$  |
|------------------|----------------------------|
| T                | $4.0 \pm 0.5 \text{ mm}$   |
| Lead Diameter    | $0.8 \pm 0.1 \text{ mm}$   |
| S                | $7.80 \pm 0.8 \text{ mm}$  |
| L                | $38.0 \pm 3.0 \text{ mm}$  |
| Straight Lead    | $4.0 \pm 1.0 \text{ mm}$   |
| Coating Run Down |                            |
| В                | $5.50 \pm 0.50 \text{ mm}$ |
| C                | $2.30 \pm 0.2 \text{ mm}$  |
|                  |                            |