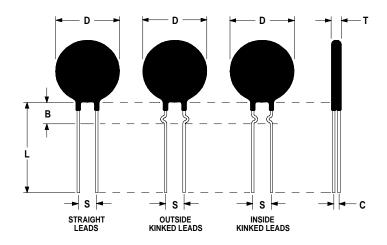

## **Mechanical Specifications:**

| D                | $12.0 \pm 0.5 \text{ mm}$  |
|------------------|----------------------------|
| T                | $3.50 \pm 0.2 \text{ mm}$  |
| Lead Diameter    | $0.5 \pm 0.04 \text{ mm}$  |
| S                | $6.35 \pm 0.3 \text{ mm}$  |
| L                | $38.0 \pm 9.0 \text{ mm}$  |
| Straight Leads   | $5.0 \pm 1.0 \text{ mm}$   |
| Coating Run Down |                            |
| В                | $11.5 \pm 3.50 \text{ mm}$ |
| С                | $1.77 \pm 0.50 \text{ mm}$ |
|                  |                            |