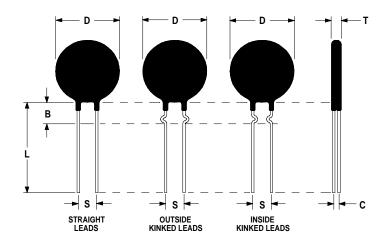

## **Ordering Different Lead Types:**

| Inside Kinked Leads  | Use <b>-A</b> after Ametherm's part # |
|----------------------|---------------------------------------|
| Outside Kinked Leads | Use <b>-B</b> after Ametherm's part # |

For example: to order an inside kinked lead use part number <u>SL12 2R503-A</u>

## **Mechanical Specifications:**

| D                | $12.0 \pm 0.5 \text{ mm}$  |
|------------------|----------------------------|
| T                | $5.1 \pm 0.2 \text{ mm}$   |
| Lead Diameter    | $0.8 \pm 0.1 \text{ mm}$   |
| S                | $7.8 \pm 2.0 \text{ mm}$   |
| L                | $38.0 \pm 9.0 \text{ mm}$  |
| Straight Leads   | $5.0 \pm 1.0 \text{ mm}$   |
| Coating Run Down |                            |
| В                | $7.5 \pm 3.50 \text{ mm}$  |
| С                | $3.42 \pm 0.50 \text{ mm}$ |