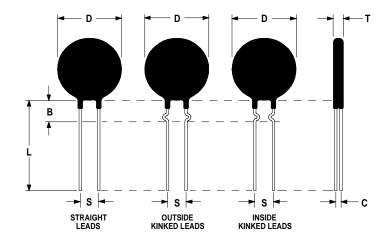

## **Ordering Different Lead Types:**

| Inside Kinked Leads  | Use <b>-A</b> after Ametherm's part # |
|----------------------|---------------------------------------|
| Outside Kinked Leads | Use <b>-B</b> after Ametherm's part # |

For example: to order an inside kinked lead use part number SL15 5R003-A

## **Mechanical Specifications:**

| D                | $15.0 \pm 0.5 \text{ mm}$  |
|------------------|----------------------------|
| T                | $4.5 \pm 0.2 \text{ mm}$   |
| Lead Diameter    | $0.8 \pm 0.1 \text{ mm}$   |
| S                | $7.8 \pm 2.0 \text{ mm}$   |
| L                | $38.0 \pm 9.0 \text{ mm}$  |
| Straight Leads   | $5.0 \pm 1.0 \text{ mm}$   |
| Coating Run Down |                            |
| В                | $7.50 \pm 0.70 \text{ mm}$ |
| С                | $2.82 \pm 0.5 \text{ mm}$  |
| Coating Run Down | $5.00 \pm 0.5 \text{ mm}$  |
| on the Straight  |                            |
| Leads            |                            |