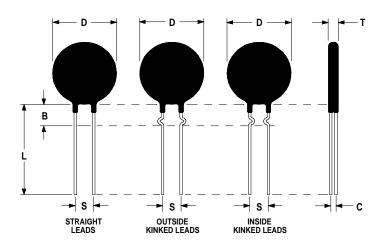

## **Ordering Different Lead Types:**

| Inside Kinked Leads  | Use <b>-A</b> after Ametherm's part # |
|----------------------|---------------------------------------|
| Outside Kinked Leads | Use <b>-B</b> after Ametherm's part # |

For example: to order an inside kinked lead use part number <u>SL15 7R005-03 -A</u>

## **Mechanical Specifications:**

| D                | $15.0 \pm 0.5 \text{ mm}$  |
|------------------|----------------------------|
| T                | $4.5 \pm 0.2 \text{ mm}$   |
| Lead Diameter    | $1.0 \pm 0.1 \text{ mm}$   |
| S                | $7.8 \pm 2.0 \text{ mm}$   |
| L                | 9.0 ± 1.1 mm               |
| Straight Leads   | 4.7 mm Max                 |
| Coating Run Down | Dimension "B"              |
| В                | $7.50 \pm 0.70 \text{ mm}$ |
| С                | $2.82 \pm 0.5 \text{ mm}$  |
| Coating Run Down | $5.00 \pm 0.5 \text{ mm}$  |
| on the Straight  |                            |
| Leads            |                            |