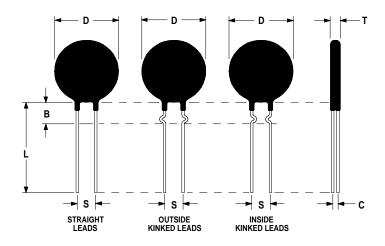

## **Mechanical Specifications:**

| D                | $15.0 \pm 0.5 \text{ mm}$  |
|------------------|----------------------------|
| T                | $4.5 \pm 0.2 \text{ mm}$   |
| Lead Diameter    | $0.8 \pm 0.1 \text{ mm}$   |
| S                | $7.8 \pm 2.0 \text{ mm}$   |
| L                | $38.0 \pm 9.0 \text{ mm}$  |
| Straight Leads   | $5.0 \pm 1.0 \text{ mm}$   |
| Coating Run Down |                            |
| В                | $7.50 \pm 0.70 \text{ mm}$ |
| С                | $2.82 \pm 0.5 \text{ mm}$  |
| Coating Run Down | $5.00 \pm 0.5 \text{ mm}$  |
| on the Straight  |                            |
| Leads            |                            |