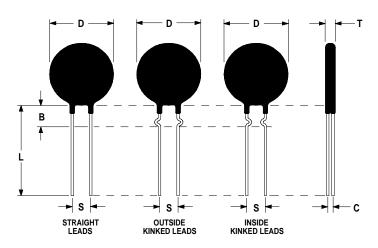

#### **Mechanical Specifications:**

| D                | $20.0\pm1.0~\mathrm{mm}$   |
|------------------|----------------------------|
| Т                | $5.0 \pm 0.2 \text{ mm}$   |
| Lead Diameter    | $1.0 \pm 0.1 \text{ mm}$   |
| S                | $7.8 \pm 2.0 \text{ mm}$   |
| L                | $38.0 \pm 9.0 \text{ mm}$  |
| Straight Leads   | $5.0 \pm 1.0 \text{ mm}$   |
| Coating Run Down |                            |
| В                | $9.35 \pm 0.85 \text{ mm}$ |
| С                | $3.82 \pm 1.0 \text{ mm}$  |