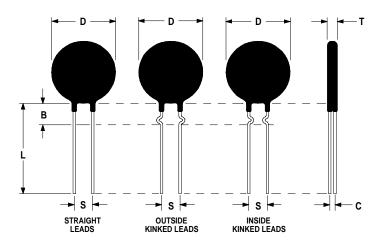

#### **Mechanical Specifications:**

| D                | $20.0 \pm 1.0 \text{ mm}$ |
|------------------|---------------------------|
| Т                | $5.0 \pm 0.2 \text{ mm}$  |
| Lead Diameter    | $1.3 \pm 0.1 \text{ mm}$  |
| S                | $7.8 \pm 2.0 \text{ mm}$  |
| L                | $38.0 \pm 9.0 \text{ mm}$ |
| Straight Leads   | $5.0 \pm 1.0 \text{ mm}$  |
| Coating Run Down |                           |
| В                | $9.35\pm0.85$ mm          |
| С                | $3.82 \pm 1.0 \text{ mm}$ |