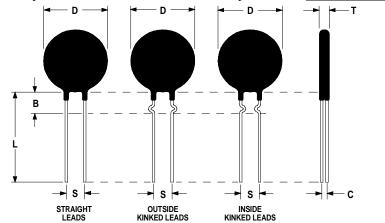

## **Mechanical Specifications:**

| D                | $30.0 \pm 2.5 \text{ mm}$  |
|------------------|----------------------------|
| T                | $6.35 \pm 0.4 \text{ mm}$  |
| Lead Diameter    | $1.0 \pm 0.1 \; \text{mm}$ |
| S                | $7.8 \pm 2.0 \text{ mm}$   |
| L                | $38.0 \pm 9.0 \text{ mm}$  |
| Straight Leads   | $5.0 \pm 1.0 \text{ mm}$   |
| Coating Run Down |                            |
| В                | $9.35 \pm 0.85 \text{ mm}$ |
| С                | $3.82 \pm 1.0 \text{ mm}$  |