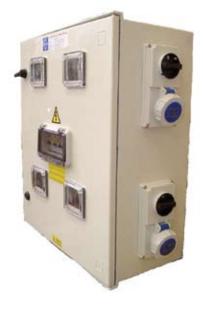

# PLECTRICAL TESTING LABORATORY

63A AC & 50A DC combined testing station with remote emergency stop interlocking facility

Post mounted metal bodied socket outlets and emergency stop