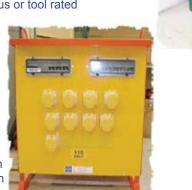

## Lairteucki

- •Road bridge maintenance supply pillar •Local lighting distribution