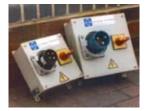

# 

Ideal for:

Market Places Shopping Malls Public Event Arenas

Available in various sizes

FOCUL TALKOULLA

- Open or enclosed
- Single or three phase up to 200KVA
- Multi voltage options
- · Continuous or tool rated

- Numerous enclosure styles and materials
- Can be supplied with distribution outlets and associated protection devices

Open Core or Englaged