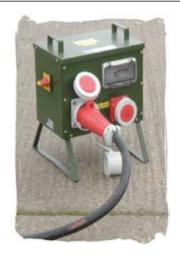

# PLECTRICAL TESTING LABORATORY

63A AC & 50A DC combined testing station with remote emergency stop interlocking facility

Post mounted metal bodied socket outlets and emergency stop