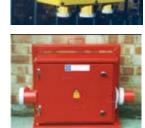

# PLECTRICAL TESTING LABORATORY

63A AC & 50A DC combined testing station with remote emergency stop interlocking facility

Post mounted metal bodied socket outlets and emergency stop