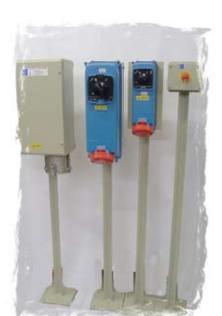

# PLECTRICAL TESTING LABORATORY

63A AC & 50A DC combined testing station with remote emergency stop interlocking facility

Post mounted metal bodied socket outlets and emergency stop