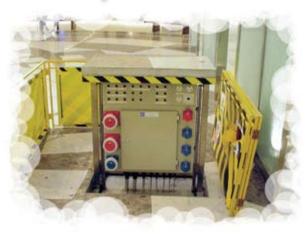

# PLECTRICAL TESTING LABORATORY

63A AC & 50A DC combined testing station with remote emergency stop interlocking facility

Post mounted metal bodied socket outlets and emergency stop