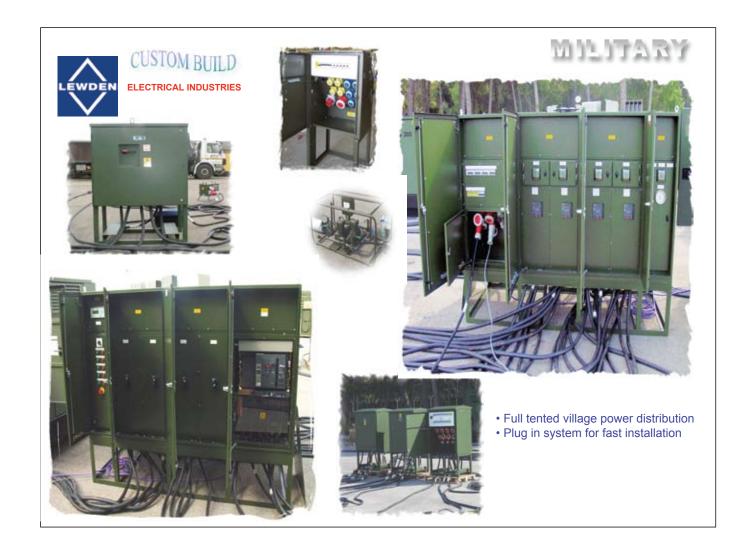

## Marinas & Caravan Sites

Caravan hook up points Single or multiple outlets

4 way metered supplies Pillar for marina use

Painted steel service bollards featuring illuminated head

MILITARY