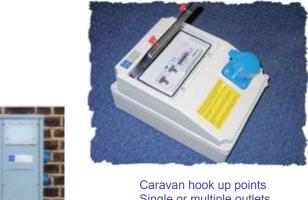

## Marinas & Caravan Sites

Caravan hook up points Single or multiple outlets

4 way metered supplies Pillar for marina use

Painted steel service bollards featuring illuminated head

MILITARY