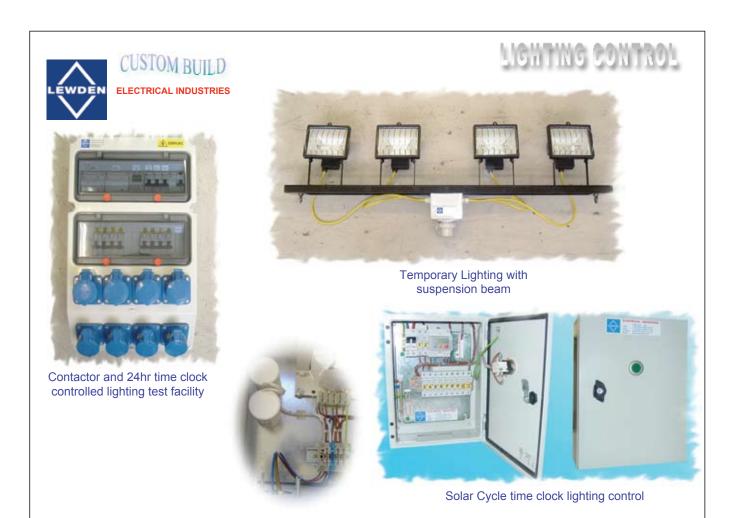

### EWDEN ELECTRICAL INDUSTRIES













# 















Ideal for:

Market Places Shopping Malls Public Event Arenas







Available in various sizes

FOCUL TALKOULLA







- Open or enclosed
- Single or three phase up to 200KVA
- Multi voltage options
- · Continuous or tool rated







- Numerous enclosure styles and materials
- Can be supplied with distribution outlets and associated protection devices





Open Core or Englaged



# SHOWGROUND DISTRIBUTION

- Fixed and portable installation
- Heavy duty weatherproof construction
- Finished to blend with surrounding environment













# PLECTRICAL TESTING LABORATORY

63A AC & 50A DC combined testing station with remote emergency stop interlocking facility







Post mounted metal bodied socket outlets and emergency stop







### TRIEFERMI

Racing track pit lane power

Dockside service units





# CUSTOM BUILD





## Lairteucki

- •Road bridge maintenance supply pillar •Local lighting distribution







## Marinas & Caravan Sites



Caravan hook up points Single or multiple outlets



4 way metered supplies Pillar for marina use

Painted steel service bollards featuring illuminated head





































MILITARY



















# Where will your imagination take us next?



Argall Avenue London E10 7QD United Kingdom

Tel: +44 (0)20 8539 0237 UK Sales +44 (0)20 8988 7787 Export Sales

Fax