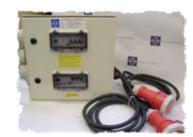

# PLECTRICAL TESTING LABORATORY

63A AC & 50A DC combined testing station with remote emergency stop interlocking facility

Post mounted metal bodied socket outlets and emergency stop