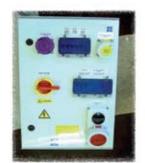

# PLECTRICAL TESTING LABORATORY

63A AC & 50A DC combined testing station with remote emergency stop interlocking facility

Post mounted metal bodied socket outlets and emergency stop