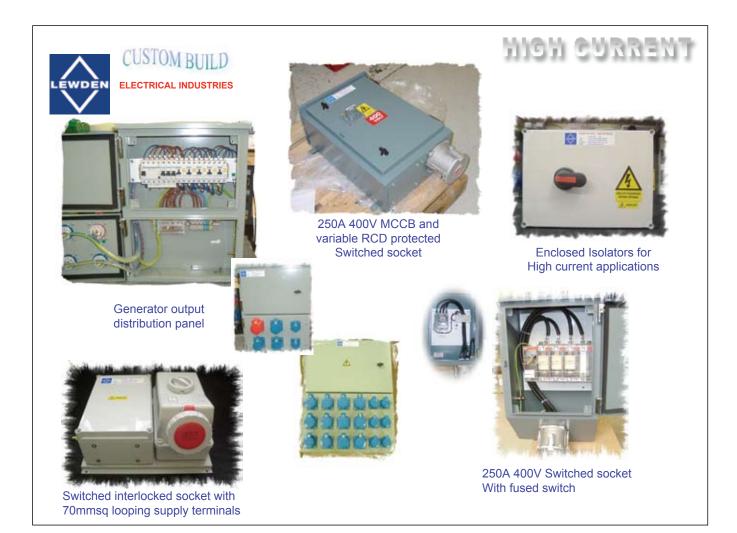

### EWDEN ELECTRICAL INDUSTRIES













# 















Ideal for:

Market Places Shopping Malls Public Event Arenas







Available in various sizes

FOCUL TALKOULLA







- Open or enclosed
- Single or three phase up to 200KVA
- Multi voltage options
- · Continuous or tool rated







- Numerous enclosure styles and materials
- Can be supplied with distribution outlets and associated protection devices





Open Core or Englaged



# SHOWGROUND DISTRIBUTION

- Fixed and portable installation
- Heavy duty weatherproof construction
- Finished to blend with surrounding environment













# PLECTRICAL TESTING LABORATORY

63A AC & 50A DC combined testing station with remote emergency stop interlocking facility







Post mounted metal bodied socket outlets and emergency stop







### TRIEFERMI

Racing track pit lane power

Dockside service units





# CUSTOM BUILD





## Lairteucki

- •Road bridge maintenance supply pillar •Local lighting distribution







## Marinas & Caravan Sites



Caravan hook up points Single or multiple outlets



4 way metered supplies Pillar for marina use

Painted steel service bollards featuring illuminated head





































MILITARY



















# Where will your imagination take us next?



Argall Avenue London E10 7QD United Kingdom

Tel: +44 (0)20 8539 0237 UK Sales +44 (0)20 8988 7787 Export Sales

F