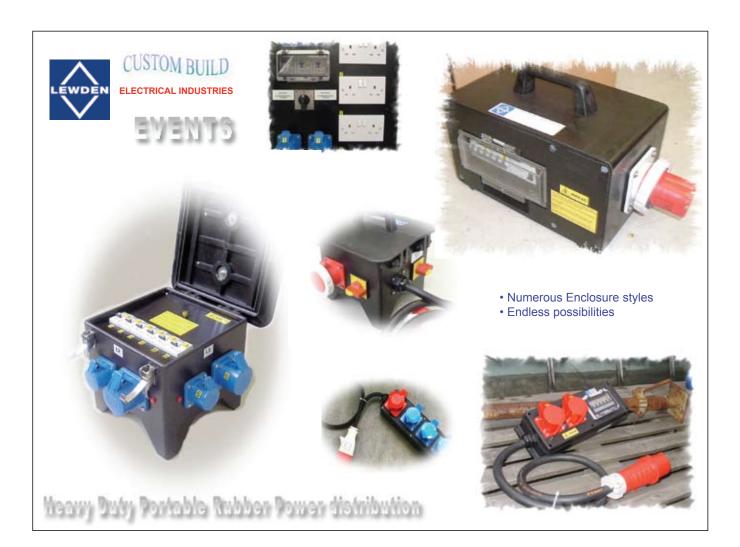

### EWDEN ELECTRICAL INDUSTRIES













# 















Ideal for:

Market Places Shopping Malls Public Event Arenas







Available in various sizes

FOCUL TALKOULLA







- Open or enclosed
- Single or three phase up to 200KVA
- Multi voltage options
- · Continuous or tool rated







- Numerous enclosure styles and materials
- Can be supplied with distribution outlets and associated protection devices





Open Core or Englaged



# SHOWGROUND DISTRIBUTION

- Fixed and portable installation
- Heavy duty weatherproof construction
- Finished to blend with surrounding environment













# PLECTRICAL TESTING LABORATORY

63A AC & 50A DC combined testing station with remote emergency stop interlocking facility







Post mounted metal bodied socket outlets and emergency stop







### TRIEFERMI

Racing track pit lane power

Docksi