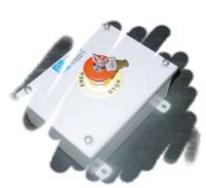

# PLECTRICAL TESTING LABORATORY

63A AC & 50A DC combined testing station with remote emergency stop interlocking facility

Post mounted metal bodied socket outlets and emergency stop