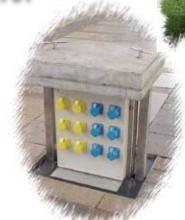

## Marinas & Caravan Sites

Caravan hook up points Single or multiple outlets

4 way metered supplies Pillar for marina use

Painted steel service bollards featuring illuminated head

MILITARY