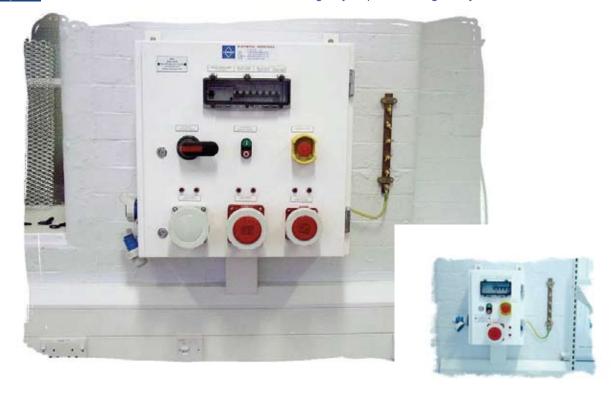

# PLECTRICAL TESTING LABORATORY

63A AC & 50A DC combined testing station with remote emergency stop interlocking facility

Post mounted metal bodied socket outlets and emergency stop