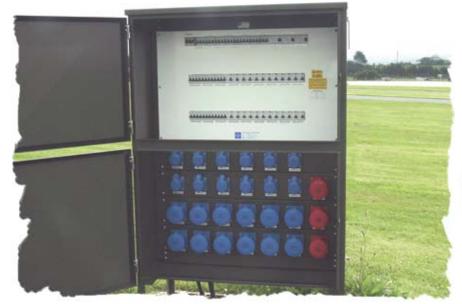

## Marinas & Caravan Sites

Caravan hook up points Single or multiple outlets

4 way metered supplies Pillar for marina use

Painted steel service bollards featuring illuminated head

MILITARY