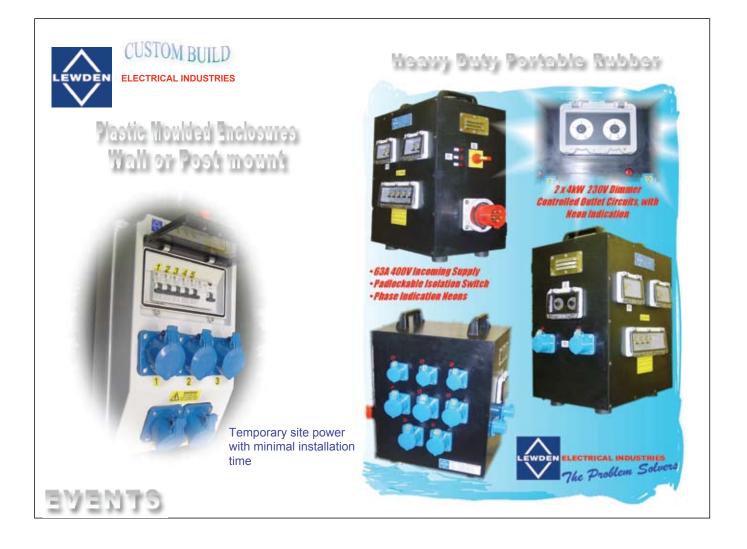

### EWDEN ELECTRICAL INDUSTRIES













# 















Ideal for:

Market Places Shopping Malls Public Event Arenas







Available in various sizes

FOCUL TALKOULLA







- Open or enclosed
- Single or three phase up to 200KVA
- Multi voltage options
- · Continuous or tool rated







- Numerous enclosure styles and materials
- Can be supplied with distribution outlets and associated protection devices





Open Core or Englaged



# SHOWGROUND DISTRIBUTION

- Fixed and portable installation
- Heavy duty weatherproof construction
- Finished to blend with surrounding environment













# PLECTRICAL TESTING LABORATORY

63A AC & 50A DC combined testing station with remote emergency stop interlocking facility







Post mounted metal bodied socket outlets and emergency stop







### TRIEFERMI

Racing track pit lane power

Dockside