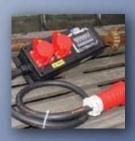

# PLECTRICAL TESTING LABORATORY

63A AC & 50A DC combined testing station with remote emergency stop interlocking facility

Post mounted metal bodied socket outlets and emergency stop