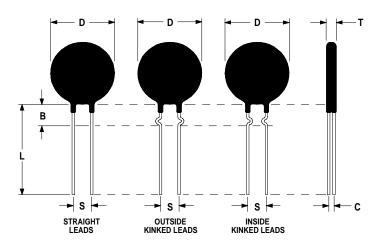

## **Ordering Different Lead Types:**

| Inside Kinked Leads  | Use <b>-A</b> after Ametherm's part # |
|----------------------|---------------------------------------|
| Outside Kinked Leads | Use <b>-B</b> after Ametherm's part # |

For example: to order an inside kinked lead use part number MS12 15102-A

#### **Mechanical Specifications:**

| D                | $12.0 \pm 0.5 \text{ mm}$  |
|------------------|----------------------------|
| Т                | $7.0 \pm 1.3 \text{ mm}$   |
| Lead Diameter    | $1.3 \pm 0.1 \text{ mm}$   |
| S                | $7.8 \pm 2.0 \text{ mm}$   |
| L                | $38.0 \pm 9.0 \text{ mm}$  |
| Straight Leads   | $5.0 \pm 1.0 \text{ mm}$   |
| Coating Run Down |                            |
| В                | $6.35 \pm 0.60 \text{ mm}$ |
| С                | $3.42 \pm 0.5 \text{ mm}$  |