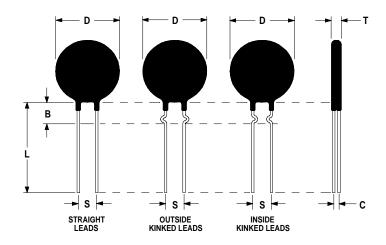

## **Ordering Different Lead Types:**

| Inside Kinked Leads  | Use <b>-A</b> after Ametherm's part # |
|----------------------|---------------------------------------|
| Outside Kinked Leads | Use <b>-B</b> after Ametherm's part # |

For example: to order an inside kinked lead use part number MS15 30004-A

## **Mechanical Specifications:**

| $15.0 \pm 1.0 \text{ mm}$  |
|----------------------------|
| $7.0 \pm 0.7 \text{ mm}$   |
| $1.3 \pm 0.1 \text{ mm}$   |
| $7.8 \pm 2.0 \text{ mm}$   |
| $38.0 \pm 9.0 \text{ mm}$  |
| $5.0 \pm 1.0 \text{ mm}$   |
|                            |
| $6.30 \pm 0.60 \text{ mm}$ |
| $6.50 \pm 0.60 \text{ mm}$ |
|                            |