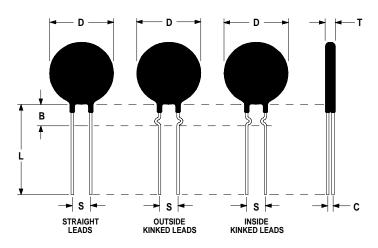

## **Ordering Different Lead Types:**

| Inside Kinked Leads  | Use <b>-A</b> after Ametherm's part # |
|----------------------|---------------------------------------|
| Outside Kinked Leads | Use <b>-B</b> after Ametherm's part # |

For example: to order an inside kinked lead use part number MS15 66003-A

### **Mechanical Specifications:**

| D                | $15.0 \pm 1.0 \text{ mm}$ |
|------------------|---------------------------|
| Т                | $7.0 \pm 0.7 \text{ mm}$  |
| Lead Diameter    | $1.3 \pm 0.1 \text{ mm}$  |
| S                | $7.8 \pm 2.0 \text{ mm}$  |
| L                | $38.0 \pm 9.0 \text{ mm}$ |
| Straight Leads   | $5.0 \pm 1.0 \text{ mm}$  |
| Coating Run Down |                           |
| В                | $6.30\pm0.60~\mathrm{mm}$ |
| С                | $6.50\pm0.60~\mathrm{mm}$ |