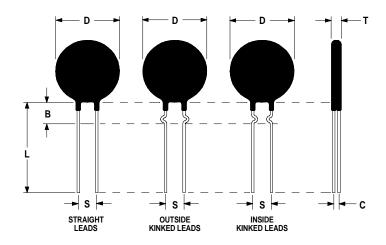

## **Ordering Different Lead Types:**

| Inside Kinked Leads  | Use <b>-A</b> after Ametherm's part # |
|----------------------|---------------------------------------|
| Outside Kinked Leads | Use <b>-B</b> after Ametherm's part # |

For example: to order an inside kinked lead use part number MS22 10008-A

## **Mechanical Specifications:**

| D                | $20.0 \pm 1.0 \text{ mm}$  |
|------------------|----------------------------|
| T                | $7.0 \pm 0.7 \; \text{mm}$ |
| Lead Diameter    | $1.0 \pm 0.1 \text{ mm}$   |
| S                | $7.8 \pm 2.0 \text{ mm}$   |
| L                | $38.0 \pm 9.0 \text{ mm}$  |
| Straight Leads   | $5.0 \pm 1.0 \text{ mm}$   |
| Coating Run Down |                            |
| В                | $9.22 \pm 0.85 \text{ mm}$ |
| С                | $3.82 \pm 1.0 \text{ mm}$  |