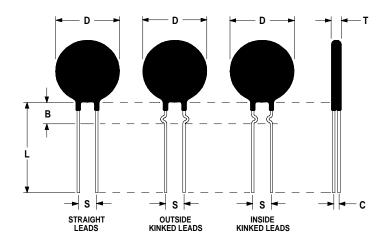

## **Mechanical Specifications:**

| D                | $20.0 \pm 1.0 \text{ mm}$ |
|------------------|---------------------------|
| T                | $7.0 \pm 0.7 \text{ mm}$  |
| Lead Diameter    | $1.2 \pm 0.1 \text{ mm}$  |
| S                | $7.8 \pm 2.0 \text{ mm}$  |
| L                | $38.0 \pm 9.0 \text{ mm}$ |
| Straight Leads   | $5.0 \pm 1.0 \text{ mm}$  |
| Coating Run Down |                           |
| В                | $9.3 \pm 0.85 \text{ mm}$ |
| С                | $3.82 \pm 1.0 \text{ mm}$ |