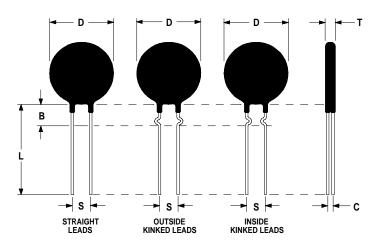

## **Ordering Different Lead Types:**

| Inside Kinked Leads  | Use <b>-A</b> after Ametherm's part # |
|----------------------|---------------------------------------|
| Outside Kinked Leads | Use <b>-B</b> after Ametherm's part # |

## **Mechanical Specifications:**

| D                | $20.0 \pm 1.0 \text{ mm}$ |
|------------------|---------------------------|
| Т                | $7.0 \pm 0.7 \text{ mm}$  |
| Lead Diameter    | $1.0 \pm 0.1 \text{ mm}$  |
| S                | $7.8 \pm 2.0 \text{ mm}$  |
| L                | $38.0 \pm 9.0 \text{ mm}$ |
| Straight Leads   | $5.0 \pm 1.0 \text{ mm}$  |
| Coating Run Down |                           |
| В                | $9.2 \pm 0.85 \text{ mm}$ |
| С                | $3.82 \pm 1.0 \text{ mm}$ |