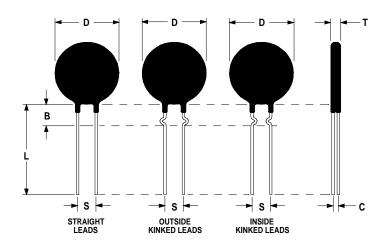

## **Mechanical Specifications:**

| D                | $8.0 \pm 0.5 \text{ mm}$  |
|------------------|---------------------------|
| T                | $4.0 \pm 0.5 \text{ mm}$  |
| Lead Diameter    | $0.5 \pm 0.1 \text{ mm}$  |
| S                | $5.0 \pm 2.0 \text{ mm}$  |
| L                | $38.0 \pm 3.0 \text{ mm}$ |
| Straight Leads   | $5.0 \pm 1.0 \text{ mm}$  |
| Coating Run Down |                           |
| В                | $5.5 \pm 0.50 \text{ mm}$ |
| С                | $1.50 \pm 0.2 \text{ mm}$ |