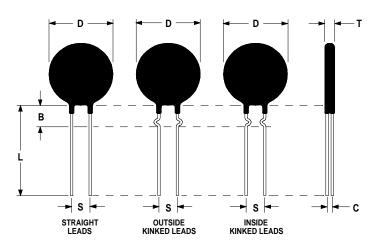

## **Mechanical Specifications:**

| D                | $8.0 \pm 0.5 \text{ mm}$  |
|------------------|---------------------------|
| Т                | $4.0 \pm 0.4 \text{ mm}$  |
| Lead Diameter    | $0.5 \pm 0.1 \text{ mm}$  |
| S                | $6.4 \pm 2.0 \text{ mm}$  |
| L                | $38.0 \pm 3.0 \text{ mm}$ |
| Straight Leads   | $5.0 \pm 1.0 \text{ mm}$  |
| Coating Run Down |                           |
| В                | $5.0 \pm 0.50 \text{ mm}$ |
| С                | $1.50 \pm 0.2 \text{ mm}$ |