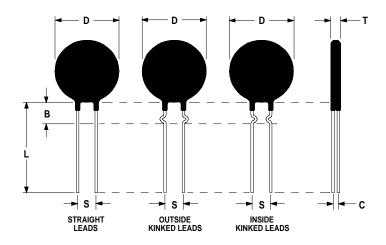

## **Mechanical Specifications:**

| D                | $8.0 \pm 0.5 \text{ mm}$  |
|------------------|---------------------------|
| T                | $4.0 \pm 0.4 \text{ mm}$  |
| Lead Diameter    | $0.5 \pm 0.1 \text{ mm}$  |
| S                | $6.4 \pm 2.0 \text{ mm}$  |
| L                | $38.0 \pm 3.0 \text{ mm}$ |
| Straight Leads   | $5.0 \pm 1.0 \text{ mm}$  |
| Coating Run Down |                           |
| В                | $5.0 \pm 0.50 \text{ mm}$ |
| С                | $1.50 \pm 0.2 \text{ mm}$ |