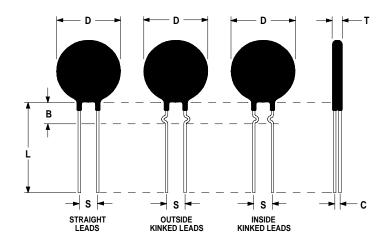

## **Mechanical Specifications:**

| D                | $8.0 \pm 0.5 \text{ mm}$  |
|------------------|---------------------------|
| T                | $5.0 \pm 0.5 \text{ mm}$  |
| Lead Diameter    | $0.6 \pm 0.1 \text{ mm}$  |
| S                | $5.1 \pm 1.0 \text{ mm}$  |
| L                | $12.7 \pm 1.0 \text{ mm}$ |
| Coating Run Down | $3.50 \pm 0.3 \text{ mm}$ |
| Above the Kink   |                           |
| В                | $7.5 \pm 3.50 \text{ mm}$ |
| С                | $2.8 \pm 0.3 \text{ mm}$  |