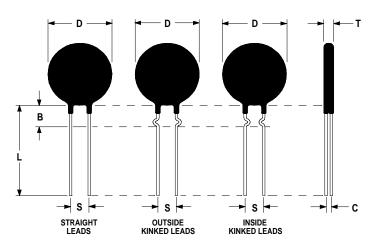

## **Mechanical Specifications:**

| D                | $8.0 \pm 0.5 \text{ mm}$   |
|------------------|----------------------------|
| Т                | $4.0 \pm 0.5 \text{ mm}$   |
| Lead Diameter    | $0.5 \pm 0.1 \text{ mm}$   |
| S                | $6.4 \pm 2.0 \text{ mm}$   |
| L                | $38.0 \pm 3.0 \text{ mm}$  |
| Straight Leads   | $5.0 \pm 1.0 \text{ mm}$   |
| Coating Run Down |                            |
| В                | $5.00 \pm 1.00 \text{ mm}$ |
| С                | $1.50 \pm 0.2 \text{ mm}$  |