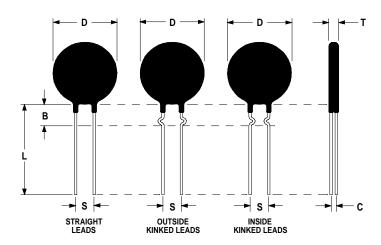

## **Mechanical Specifications:**

| D                | $7.62 \pm 1.0 \text{ mm}$ |
|------------------|---------------------------|
| T                | $5.5 \pm 0.2 \text{ mm}$  |
| Lead Diameter    | $0.5 \pm 0.05 \text{ mm}$ |
| S                | $5.10 \pm 0.3 \text{ mm}$ |
| L                | $38.0 \pm 9.0 \text{ mm}$ |
| Straight Leads   | $5.1 \pm 0.5 \text{ mm}$  |
| Coating Run Down |                           |
| В                | $7.5 \pm 2.50 \text{ mm}$ |
| С                | $3.82 \pm 1.0 \text{ mm}$ |