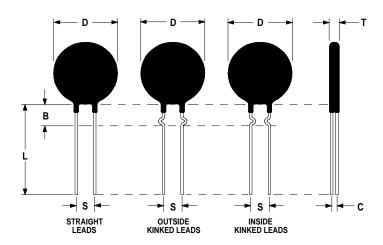

## **Mechanical Specifications:**

| D                | $10.0 \pm 0.5 \text{ mm}$ |
|------------------|---------------------------|
| T                | $3.0 \pm 0.2 \text{ mm}$  |
| Lead Diameter    | $0.4 \pm 0.04 \text{ mm}$ |
| S                | $5.1 \pm 1.0 \text{ mm}$  |
| L                | $12.7 \pm 1.0 \text{ mm}$ |
| Straight Lead    | $3.50 \pm 0.3 \text{ mm}$ |
| Coating Run Down |                           |
| В                | $5.5 \pm 0.6 \text{ mm}$  |
| С                | $2.1 \pm 0.3 \text{ mm}$  |
|                  |                           |