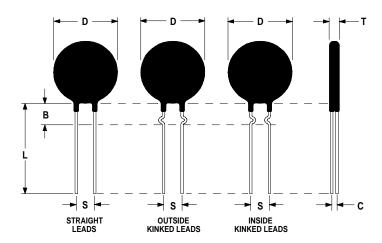

## **Mechanical Specifications:**

| D                | $9.40 \pm 0.5 \text{ mm}$  |
|------------------|----------------------------|
| T                | $4.30 \pm 0.2 \text{ mm}$  |
| Lead Diameter    | $0.63 \pm 0.03 \text{ mm}$ |
| S                | $5.10 \pm 0.3 \text{ mm}$  |
| L                | $38.0 \pm 9.0 \text{ mm}$  |
| Straight Lead    | $5.0 \pm 1.0 \text{ mm}$   |
| Coating Run Down |                            |
| В                | $5.60 \pm 0.55 \text{ mm}$ |
| С                | $2.54 \pm 1.0 \text{ mm}$  |