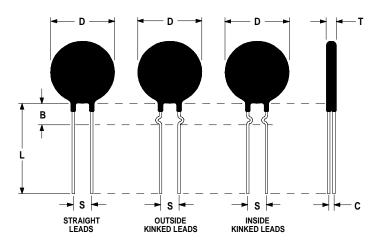

## **Ordering Different Lead Types:**

| Inside Kinked Leads  | Use <b>-A</b> after Ametherm's part # |
|----------------------|---------------------------------------|
| Outside Kinked Leads | Use <b>-B</b> after Ametherm's part # |

## **Mechanical Specifications:**

| D                | $10.0 \pm 0.5 \text{ mm}$  |
|------------------|----------------------------|
| Т                | $3.0 \pm 0.2 \text{ mm}$   |
| Lead Diameter    | $0.4 \pm 0.04 \text{ mm}$  |
| S                | $5.1 \pm 1.0 \text{ mm}$   |
| L                | $12.7 \pm 1.0 \text{ mm}$  |
| Coating Run Down | $3.50 \pm 0.3 \text{ mm}$  |
| Above the Kink   |                            |
| В                | $11.5 \pm 3.50 \text{ mm}$ |
| С                | $2.1 \pm 0.3 \text{ mm}$   |