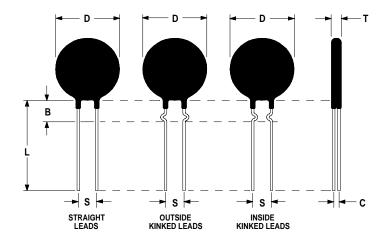

## **Ordering Different Lead Types:**

| Inside Kinked Leads  | Use -A after Ametherm's part #        |
|----------------------|---------------------------------------|
| Outside Kinked Leads | Use <b>-B</b> after Ametherm's part # |

For example: to order an inside kinked lead use part number SL12 12004-03-A

## **Mechanical Specifications:**

| D                | $12.0 \pm 0.5 \text{ mm}$  |
|------------------|----------------------------|
| T                | 8.9 mm Max                 |
| Lead Diameter    | $1.02 \pm 0.08 \text{ mm}$ |
| S                | $7.87 \pm 0.50 \text{ mm}$ |
| L                | $38.0 \pm 9.0 \text{ mm}$  |
| Straight Leads   | $5.0 \pm 1.0 \text{ mm}$   |
| Coating Run Down |                            |
| В                | $6.35 \pm 0.60 \text{ mm}$ |
| С                | $3.00 \pm 0.5 \text{ mm}$  |
|                  |                            |