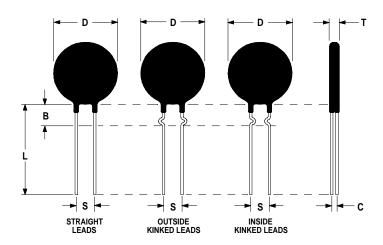

## **Mechanical Specifications:**

| D                | $12.0 \pm 0.5 \text{ mm}$ |
|------------------|---------------------------|
| T                | $5.5 \pm 0.5 \text{ mm}$  |
| Lead Diameter    | $0.80 \pm 0.1 \text{ mm}$ |
| S                | $7.8 \pm 2.0 \text{ mm}$  |
| L                | $20.0 \pm 1.5 \text{ mm}$ |
| Straight Leads   | See Dimension             |
| Coating Run Down | B below                   |
| В                | 5.10 mm Max               |
| С                | $2.82 \pm 0.5 \text{ mm}$ |
|                  |                           |