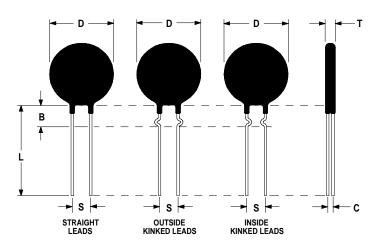

## **Ordering Different Lead Types:**

| Inside Kinked Leads  | Use <b>-A</b> after Ametherm's part # |
|----------------------|---------------------------------------|
| Outside Kinked Leads | Use <b>-B</b> after Ametherm's part # |

### **Mechanical Specifications:**

| D                | $12.0 \pm 0.5 \text{ mm}$  |
|------------------|----------------------------|
| Т                | $4.5 \pm 0.2 \text{ mm}$   |
| Lead Diameter    | $1.0 \pm 0.1 \text{ mm}$   |
| S                | $7.8 \pm 2.0 \text{ mm}$   |
| L                | $38.0 \pm 9.0 \text{ mm}$  |
| Straight Leads   | See Dimension              |
| Coating Run Down | B Below                    |
| В                | $11.5 \pm 3.50 \text{ mm}$ |
| С                | $2.82\pm0.50~\mathrm{mm}$  |