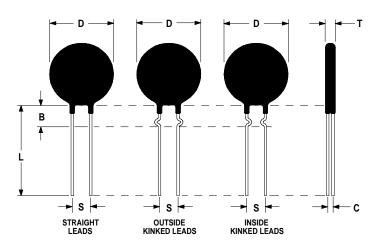

#### **Mechanical Specifications:**

| D                | $12.0 \pm 0.5 \text{ mm}$  |
|------------------|----------------------------|
| Т                | $5.1 \pm 0.2 \text{ mm}$   |
| Lead Diameter    | $0.8 \pm 0.1 \text{ mm}$   |
| S                | $7.8 \pm 2.0 \text{ mm}$   |
| L                | $38.0 \pm 9.0 \text{ mm}$  |
| Straight Leads   | $5.0 \pm 1.0 \text{ mm}$   |
| Coating Run Down |                            |
| В                | $6.35 \pm 0.60 \text{ mm}$ |
| С                | $3.42 \pm 0.5 \text{ mm}$  |