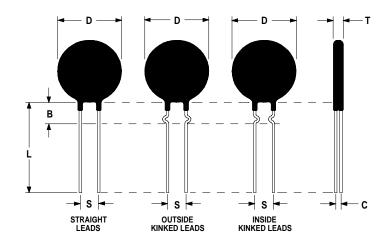

## **Mechanical Specifications:**

| D                | $12.0 \pm 0.5 \text{ mm}$  |
|------------------|----------------------------|
| T                | $5.1 \pm 0.2 \text{ mm}$   |
| Lead Diameter    | $0.8 \pm 0.1 \text{ mm}$   |
| S                | $7.8 \pm 2.0 \text{ mm}$   |
| L                | $38.0 \pm 9.0 \text{ mm}$  |
| Straight Leads   | $5.0 \pm 1.0 \text{ mm}$   |
| Coating Run Down |                            |
| В                | $6.35 \pm 0.60 \text{ mm}$ |
| С                | $3.42 \pm 0.5 \text{ mm}$  |