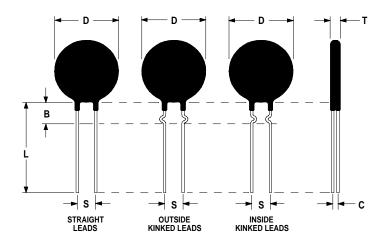

## **Mechanical Specifications:**

| D                | $12.0 \pm 0.5 \text{ mm}$  |
|------------------|----------------------------|
| T                | $6.0 \pm 0.5 \text{ mm}$   |
| Lead Diameter    | $0.8 \pm 0.1 \text{ mm}$   |
| S                | $7.8 \pm 0.5 \text{ mm}$   |
| L                | $38.0 \pm 4.0 \text{ mm}$  |
| Straight Leads   | $5.0 \pm 1.0 \text{ mm}$   |
| Coating Run Down |                            |
| В                | $6.35 \pm 0.60 \text{ mm}$ |
| С                | $3.42 \pm 0.5 \text{ mm}$  |
|                  |                            |