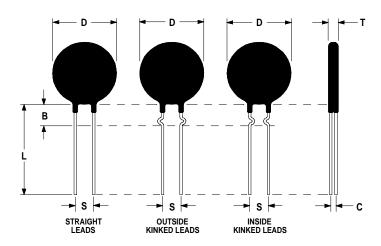

## **Ordering Different Lead Types:**

| Inside Kinked Leads  | Use <b>-A</b> after Ametherm's part # |
|----------------------|---------------------------------------|
| Outside Kinked Leads | Use <b>-B</b> after Ametherm's part # |

For example: to order an inside kinked lead use part number SL12 5R004-A

## **Mechanical Specifications:**

| D                | $12.0 \pm 0.5 \text{ mm}$  |
|------------------|----------------------------|
| T                | $5.1 \pm 0.2 \text{ mm}$   |
| Lead Diameter    | $0.8 \pm 0.1 \text{ mm}$   |
| S                | $7.8 \pm 2.0 \text{ mm}$   |
| L                | $38.0 \pm 9.0 \text{ mm}$  |
| Straight Leads   | $5.0 \pm 1.0 \text{ mm}$   |
| Coating Run Down |                            |
| В                | $6.0 \pm 0.60 \text{ mm}$  |
| С                | $3.42 \pm 0.50 \text{ mm}$ |
|                  |                            |