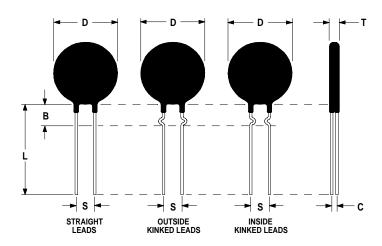

## **Mechanical Specifications:**

| D                | $12.0 \pm 0.5 \text{ mm}$  |  |
|------------------|----------------------------|--|
| T                | $5.1 \pm 0.2 \text{ mm}$   |  |
| Lead Diameter    | $0.8 \pm 0.1 \text{ mm}$   |  |
| S                | $7.8 \pm 2.0 \text{ mm}$   |  |
| L                | $38.0 \pm 9.0 \text{ mm}$  |  |
| Straight Leads   | $5.0 \pm 1.0 \text{ mm}$   |  |
| Coating Run Down |                            |  |
| В                | $6.35 \pm 0.60 \text{ mm}$ |  |
| С                | $3.42 \pm 0.5 \text{ mm}$  |  |
|                  |                            |  |