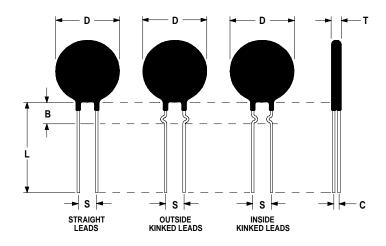

## **Mechanical Specifications:**

| D                | $12.0 \pm 0.5 \text{ mm}$  |
|------------------|----------------------------|
| T                | $5.1 \pm 0.2 \text{ mm}$   |
| Lead Diameter    | $0.8 \pm 0.1 \text{ mm}$   |
| S                | $7.8 \pm 2.0 \text{ mm}$   |
| L                | $38.0 \pm 9.0 \text{ mm}$  |
| Straight Leads   | $5.0 \pm 1.0 \text{ mm}$   |
| Coating Run Down |                            |
| В                | $6.35 \pm 0.60 \text{ mm}$ |
| С                | $3.42 \pm 0.5 \text{ mm}$  |
|                  |                            |