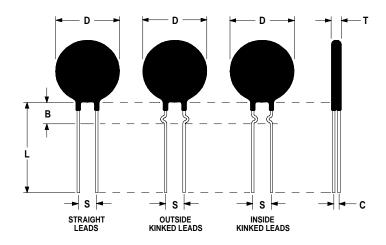

## **Mechanical Specifications:**

| D                | $12.0 \pm 0.5 \text{ mm}$  |
|------------------|----------------------------|
| T                | $5.1 \pm 0.2 \text{ mm}$   |
| Lead Diameter    | $0.8 \pm 0.1 \text{ mm}$   |
| S                | $7.8 \pm 2.0 \text{ mm}$   |
| L                | $38.0 \pm 9.0 \text{ mm}$  |
| Straight Leads   | $5.0 \pm 1.0 \text{ mm}$   |
| Coating Run Down |                            |
| В                | $7.5 \pm 3.50 \text{ mm}$  |
| С                | $3.42 \pm 0.50 \text{ mm}$ |
|                  |                            |